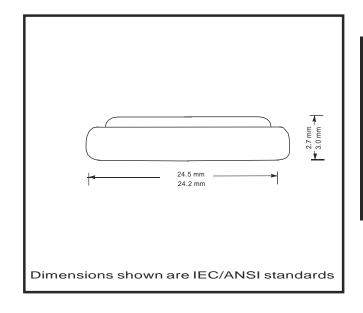

## Lithium-Manganese Dioxide Battery

Size: <u>CR2430</u>

| Nominal Voltage:             | 3 V                                           |
|------------------------------|-----------------------------------------------|
| Average Weight:              | 4.6 gm (0.16 oz.)                             |
| Volume:                      | 1.33 cm <sup>3</sup> (0.08 in. <sup>3</sup> ) |
| Terminals:                   | Flat                                          |
| Operating Temperature Range: | -20°C to 54°C<br>(-4°F to 130°F)              |
| ANSI:<br>IEC:                | 5011LC<br>CR 2430                             |